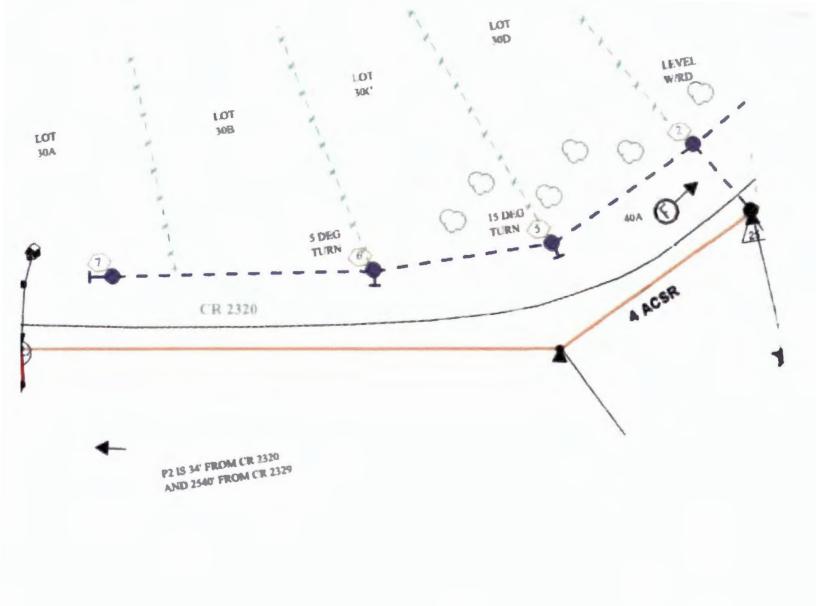

## Greetings:

Farmers Electric Cooperative, Inc. is requesting permission to construct electrical power distribution facilities which will cross County Road <u>2320</u>

Site location map/construction sketches are attached. The construction sketch details the proposed work. The proposed electrical service will be constructed:

| <ul> <li>☑ Overhead - All road crossings will have a minimum ver</li> <li>☐ Underground - All underground bore crossings are PV</li> <li>the lowest point of the Right of Way.</li> </ul> |       |
|-------------------------------------------------------------------------------------------------------------------------------------------------------------------------------------------|-------|
| If you have any questions, please contact me at any time.                                                                                                                                 |       |
| Sincerely,                                                                                                                                                                                |       |
| Kim Harry<br>kharry@farmerselectric.coop<br>Engineering Coordinator                                                                                                                       |       |
| Enclosures                                                                                                                                                                                |       |
| County Approval Section:                                                                                                                                                                  |       |
| Approved: Denied:                                                                                                                                                                         |       |
| Authorized Signature:                                                                                                                                                                     | Date: |